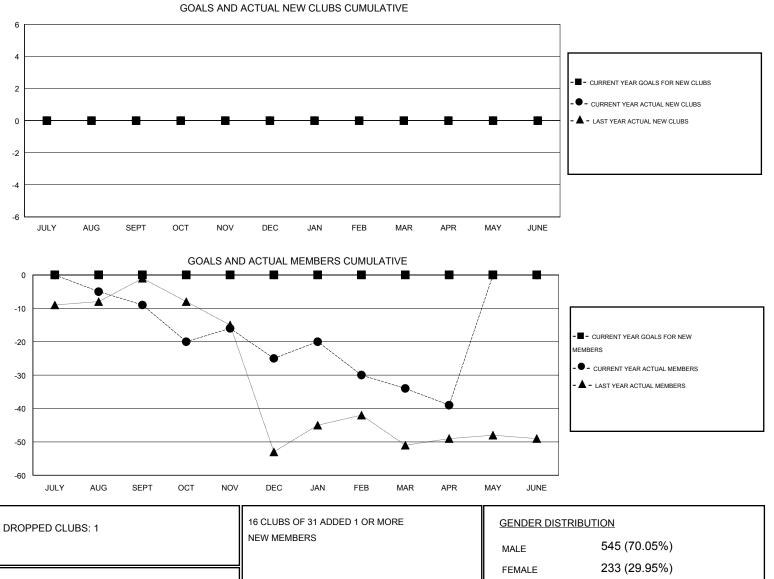

## GMT: HAL GRIFFIN

| LOCATION LOUISIANA |  |
|--------------------|--|
|--------------------|--|

|                       |                  | Clubs     |                  | Members          |                       |                    |                                     |                    |                  |
|-----------------------|------------------|-----------|------------------|------------------|-----------------------|--------------------|-------------------------------------|--------------------|------------------|
| RESULTS FOR 2015-2016 |                  |           |                  |                  | RESULTS FOR 2015-2016 |                    |                                     |                    |                  |
| QUARTER               | NEW CLUB<br>GOAL | NEW CLUBS | DROPPED<br>CLUBS | NET<br>GAIN/LOSS | QUARTER               | NEW MEMBER<br>GOAL | CHARTER AND<br>NEW MEMBERS<br>ADDED | DROPPED<br>MEMBERS | NET<br>GAIN/LOSS |
| JULY/AUG/SEPT         | 0                | 0         | 0                | 0                | JULY/AUG/SEPT         | 0                  | 15                                  | 24                 | -9               |
| OCT/NOV/DEC           | 0                | 0         | 1                | -1               | OCT/NOV/DEC           | 0                  | 15                                  | 31                 | -16              |
| JAN/FEB/MAR           | 0                | 0         | 0                | 0                | JAN/FEB/MAR           | 0                  | 9                                   | 18                 | -9               |
| APR/MAY/JUNE          | 0                | 0         | 0                | 0                | APR/MAY/JUNE          | 0                  | 5                                   | 10                 | -5               |